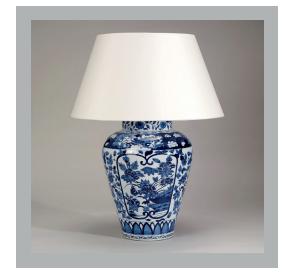

# Imari Vase - Blue and White

**VAUGHAN** 

| Height        | 161/4"         |
|---------------|----------------|
| Width         | 111/4"         |
| Depth         | 111/4"         |
| Weight        | 14.8 lbs       |
| Material      | Porcelain      |
| Bulb Quantity | x1             |
| Input Voltage | 120V           |
| Dimmable      | Mains Dimmable |

#### **Further Information**

Glazed Ceramic

Please Note:- These notes are for guidance only. Vaughan accepts no responsibility for any installation using the above notes. The final decision on installation remains with the installer.