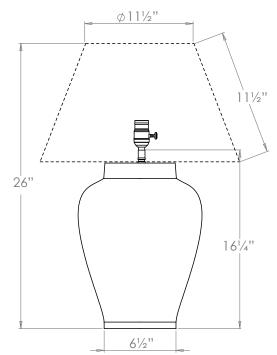

# Imari Vase - Blue and White

**VAUGHAN** 

| Height        | 161/4"         |
|---------------|----------------|
| Width         | 111/4"         |
| Depth         | 111/4"         |
| Weight        | 14.8 lbs       |
| Material      | Porcelain      |
| Bulb Quantity | x1             |
| Input Voltage | 120V           |
| Dimmable      | Mains Dimmable |

#### **Recommended Shade**

Shade Shown 18" Pembroke Height with Shade 26" Width with Shade 18" Depth with Shade 18"