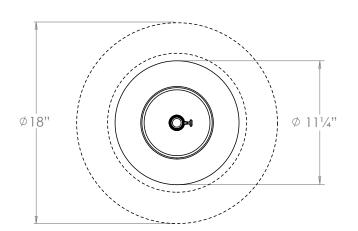

#### **Recommended Shade**

Shade Shown 18" Pembroke Height with Shade 26" Width with Shade 18" Depth with Shade 18"