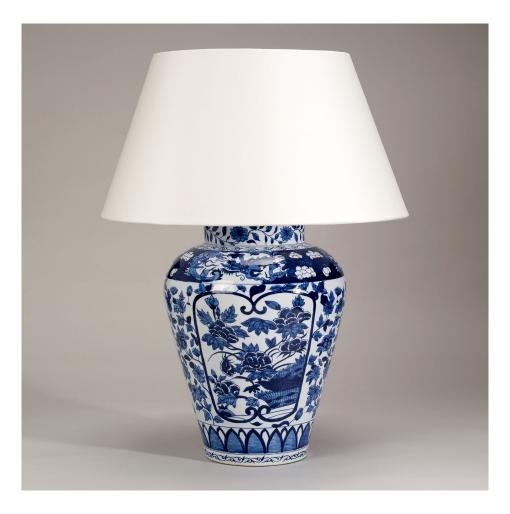

## Imari Vase - Blue and White

The blue and white Imari is based on an original Japanese vase. Produced in the style of Kakiemon Arita porcelain, the hand-decorated pattern is underglazed in traditional cobalt blue. This lamp is only photographed without a base, other options are available and the price will alter according to your selection.

Recommended shade: 18" Pembroke Laminated Shade in Cream Silk (lampshade not included)

| Code          | TC0066.BK      |
|---------------|----------------|
| Height        | 16.25 inches   |
| Width         | 11.25 inches   |
| Depth         | 11.25 inches   |
| Finishes      | Glazed Ceramic |
| Base material | Porcelain      |
|               |                |