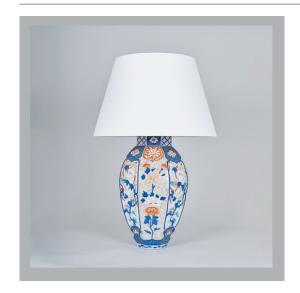

# Imari Table Lamp - Peony

**VAUGHAN** 

| Height        | 201/4"         |
|---------------|----------------|
| Width         | 12¾"           |
| Depth         | 12¾"           |
| Weight        | 14 lbs         |
| Material      | Porcelain      |
| Bulb Quantity | x1             |
| Input Voltage | 120V           |
| Dimmable      | Mains Dimmable |

### **Recommended Shade**

22" Pembroke Shade Shown

Height with Shade 32" Width with Shade 22" Depth with Shade 22"

### **Finishes**

No Base TC0153.XX.US

#### **Further Information**

Glazed ceramic. Due to the nature of the manufacturing process, colours and artwork may vary.

Please Note:- These notes are for guidance only. Vaughan accepts no responsibility for any installation using the above notes. The final decision on installation remains with the installer.