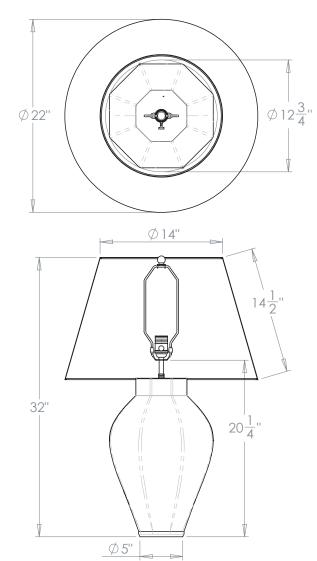

# Imari Table Lamp - Peony

**VAUGHAN** 

| Height        | 201/4"         |
|---------------|----------------|
| Width         | 12¾"           |
| Depth         | 12¾"           |
| Weight        | 14 lbs         |
| Material      | Porcelain      |
| Bulb Quantity | x1             |
| Input Voltage | 120V           |
| Dimmable      | Mains Dimmable |

### **Recommended Shade**

22" Pembroke Shade Shown

Height with Shade 32" Width with Shade 22" Depth with Shade 22"