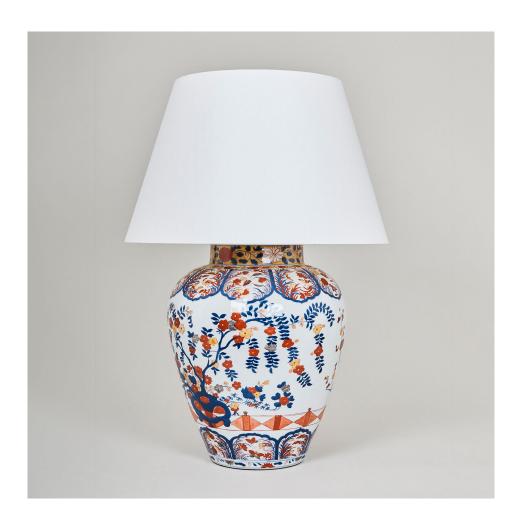

## Imari Table Lamp - Chrysanthemum

This Imari table lamp is based on 17th century Japanese porcelain from Arita. It is produced using authentic underglaze decoration. The hand-painted organic pattern in strong decorative colours, unifies with the translucent glaze which in turn adds character and texture to the octagonal form. Supplied as standard without a base. This lamp is photographed without a base, other options are available and the price will alter according to your selection.

Recommended shade: 20" Pembroke Laminated Shade in Lily Linen (lampshade not included)

Code TC0155.XX

Height 18.25 inches

Width 13 inches

Depth 13 inches

Weight 19 lbs

Finishes Glazed Ceramic