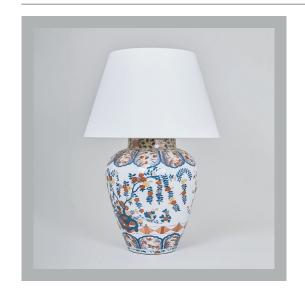

## Imari Table Lamp - Chrysanthemum

**US** Version

| 11 . 1 .      | 101///         |
|---------------|----------------|
| Height        |                |
| Width         | 12¾"           |
| Depth         | 123/4"         |
| Weight        | 19 lbs         |
| Material      | Porcelain      |
| Bulb Quantity | x1             |
| Input Voltage | 120V           |
| Dimmable      | Mains Dimmable |

#### **Further Information**

Glazed ceramic. Due to the nature of the manufacturing process, colours and artwork may vary.

**Please Note:-** These notes are for guidance only. Vaughan accepts no responsibility for any installation using the above notes. The final decision on installation remains with the installer.