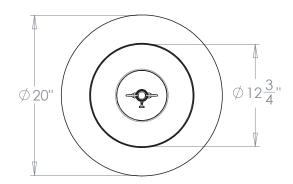

#### **Recommended Shade**

Shade Shown 20" Pembroke

Height with Shade 28" Width with Shade 20" Depth with Shade 20"