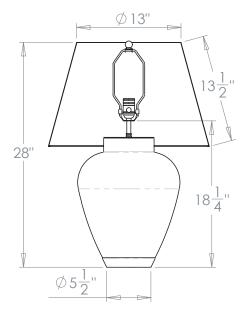

## Imari Table Lamp - Chrysanthemum

**US** Version

| 11 . 1 .      | 101///         |
|---------------|----------------|
| Height        |                |
| Width         | 12¾"           |
| Depth         | 123/4"         |
| Weight        | 19 lbs         |
| Material      | Porcelain      |
| Bulb Quantity | x1             |
| Input Voltage | 120V           |
| Dimmable      | Mains Dimmable |

#### **Recommended Shade**

Shade Shown 20" Pembroke

Height with Shade 28" Width with Shade 20" Depth with Shade 20"