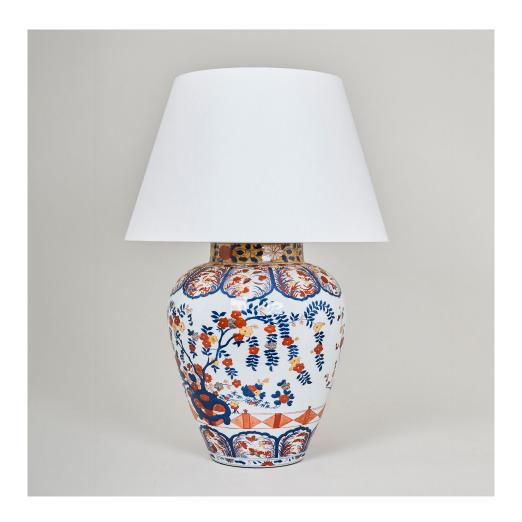

## Imari Table Lamp - Chrysanthemum

This Imari table lamp is based on 17th century Japanese porcelain from Arita. It is produced using authentic underglaze decoration. The hand-painted organic pattern in strong decorative colours, unifies with the translucent glaze which in turn adds character and texture to the octagonal form. Supplied as standard without a base. This lamp is photographed without a base, other options are available and the price will alter according to your selection.

Recommended shade: 20" Pembroke Laminated Shade in Lily Linen (lampshade not included)

Code TC0155.GI

Height 18.25 inches

Width 13 inches

Depth 13 inches

Weight 19 lbs

Finishes Glazed Ceramic