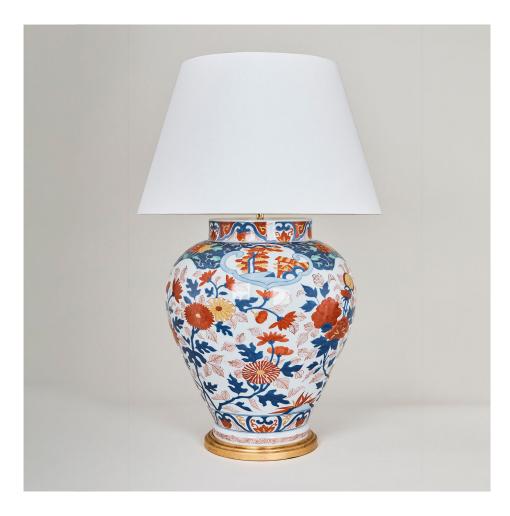

## Imari Table Lamp - Blossom

This Imari table lamp is based on 17th century Japanese porcelain from Arita. It is produced using authentic underglaze decoration. The hand-painted organic pattern in strong decorative colours unifies with the translucent glaze which in turn adds character and texture. Supplied as standard without a base. This lamp is photographed with a giltwood base, other options are available and the price will alter according to your selection.

Recommended shade: 22" Pembroke Laminated Shade in Lily Linen (lampshade not included)

| Code          | TC0152.XX               |
|---------------|-------------------------|
| Height        | 21.5 inches             |
| Width         | 15.75 inches            |
| Depth         | 15.75 inches            |
| Weight        | 33 lbs                  |
| Finishes      | Glazed Ceramic          |
| Base material | www.elaighandesigns.com |