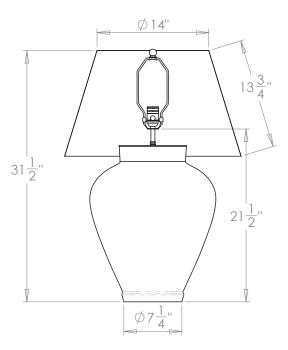

# VAUGHAN Imari Table Lamp - Blossom

| Height        | 211/2"         |
|---------------|----------------|
| Width         | 15¾″           |
| Depth         | 15¾″           |
| Weight        | 33 lbs         |
| Material      | Porcelain      |
| Bulb Quantity | x1             |
| Input Voltage | 120V           |
| Dimmable      | Mains Dimmable |