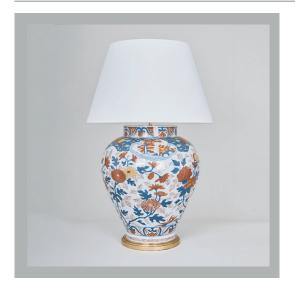

# VAUGHAN Imari Table Lamp - Blossom

| Height        | 211/2"         |
|---------------|----------------|
| Width         | 15¾″           |
| Depth         | 15¾″           |
| Weight        | 33 lbs         |
| Material      | Porcelain      |
| Bulb Quantity | x1             |
| Input Voltage | 120V           |
| Dimmable      | Mains Dimmable |

## **Further Information**

Glazed ceramic. Due to the nature of the manufacturing process, colours and artwork may vary.

**Please Note:-** These notes are for guidance only. Vaughan accepts no responsibility for any installation using the above notes. The final decision on installation remains with the installer.