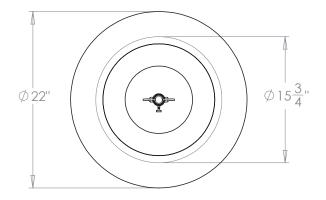

### **Recommended Shade**

Shade Shown Height with Shade Width with Shade Depth with Shade 22" Pembroke 31½" 22" 22"