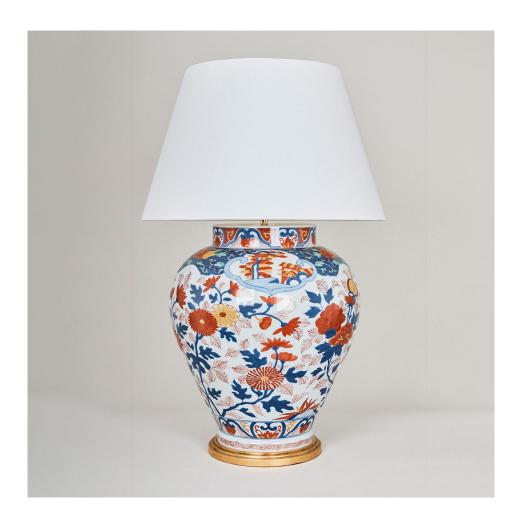

## Imari Table Lamp - Blossom

This Imari table lamp is based on 17th century Japanese porcelain from Arita. It is produced using authentic underglaze decoration. The hand-painted organic pattern in strong decorative colours, unifies with the translucent glaze which in turn adds character and texture. Supplied as standard without a base. This lamp is photographed with a giltwood base, other options are available and the price will alter according to your selection.

Recommended shade: 24" Pembroke Laminated Shade in Lily Linen (lampshade not included)

Code TC0152.GI

Height 21.5 inches

Width 15.75 inches

Depth 15.75 inches

Weight 33 lbs

Finishes Glazed Ceramic