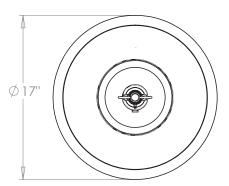

## **Recommended Shade**

Shade Shown Height with Shade Width with Shade Depth with Shade 17" Warwick 30" 17" 17"