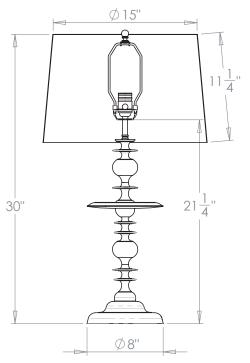

## VAUGHAN Hyde Candlestick Table Lamp

| Height        | 21¼″           |
|---------------|----------------|
| Width         | 8 ″            |
| Depth         | 8 ″            |
| Weight        | 12.5 lbs       |
| Material      | Brass          |
| Bulb Quantity | x1             |
| Input Voltage | 120V           |
| Dimmable      | Mains Dimmable |

## **Recommended Shade**

Shade Shown Height with Shade Width with Shade Depth with Shade 17" Warwick 30" 17" 17"