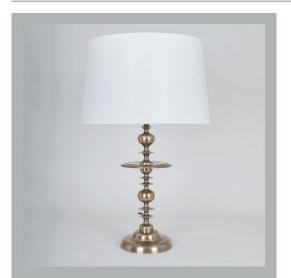

## VAUGHAN Hyde Candlestick Table Lamp

| Height        | 21¼″           |
|---------------|----------------|
| Width         | 8 ″            |
| Depth         | 8 ″            |
| Weight        | 12.5 lbs       |
| Material      | Brass          |
| Bulb Quantity | x1             |
| Input Voltage | 120V           |
| Dimmable      | Mains Dimmable |

## **Recommended Shade**

Shade Shown Height with Shade Width with Shade Depth with Shade 17" Warwick 30" 17" 17"