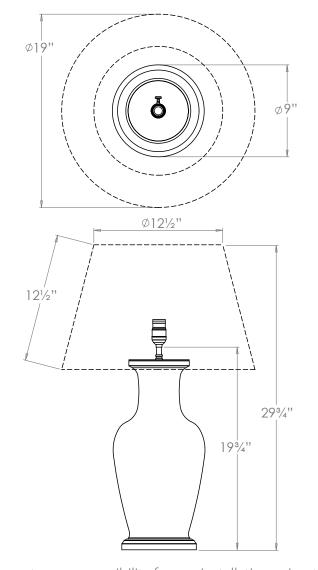

# **VAUGHAN**

Hualan Vase

US Version

| 19¾″           |
|----------------|
| 9"             |
| 9"             |
| 14 lbs         |
| Porcelain      |
| x1             |
| 120V           |
| Mains Dimmable |
|                |

#### **Recommended Shade**

Shade Shown 19" Pembroke

Height with Shade 29¾"
Width with Shade 19"
Depth with Shade 19"