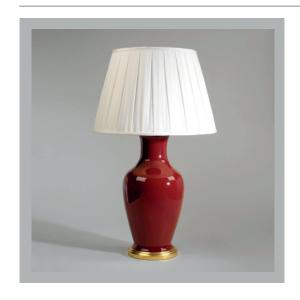

# **VAUGHAN**

Hualan Vase

US Version

| 19¾″           |
|----------------|
| 9"             |
| 9"             |
| 14 lbs         |
| Porcelain      |
| x1             |
| 120V           |
| Mains Dimmable |
|                |

#### **Recommended Shade**

Shade Shown 19" Pembroke

Height with Shade 29¾"
Width with Shade 19"
Depth with Shade 19"