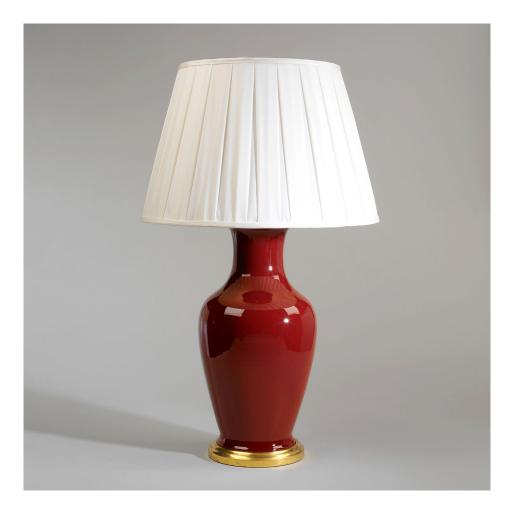

## Hualan Vase

Defined by its English country style, the Sang de Boeuf colour makes this a strong piece. The simple rounded line combined with the base is beautiful. Supplied as standard without a base. This lamp is only photographed with a giltwood base. Other options are available and the price will alter according to your selection.

Recommended shade: 19" Pembroke Cream Standard Silk Box Pleat Lampshade, Finial (lampshade not included)

| Code          | TC0043.GI              |
|---------------|------------------------|
| Height        | 19 inches              |
| Width         | 9 inches               |
| Depth         | 9 inches               |
| Finishes      | Glazed Ceramic         |
| Base material | Porcelain              |
|               | www.vaughandesigns.com |