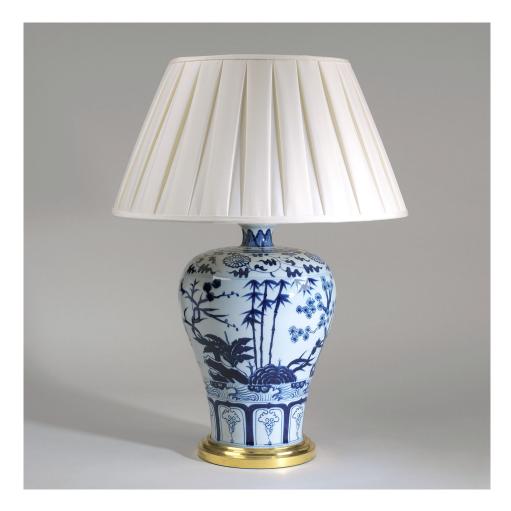

## Hindon Bamboo Vase Table Lamp

This lamp is based on a 17th century Japanese Imari antique. Defined by its strength of scale, the beautiful organic motifs are finished in bold decorative colours and a translucent glaze. This lamp is only photographed with a giltwood base, other options are available and the prices will alter according to your selection. Last few remaining, please contact the showroom for availability.

Recommended shade: 20" Carlisle Box pleat Shade in Cream Silk (lampshade not included)

| Code          | TC0019.GI      |
|---------------|----------------|
| Height        | 17.5 inches    |
| Width         | 8 inches       |
| Depth         | 8 inches       |
| Finishes      | Glazed Ceramic |
| Base material | Porcelain      |
|               |                |