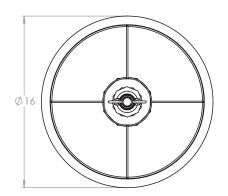

#### **Recommended Shade**

16" Warwick Shade Shown Height with Shade 243/4" Width with Shade 16" Depth with Shade 16"