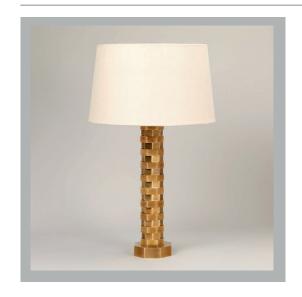

# Heidelberg Octagonal Table Lamp

**VAUGHAN** 

**US** Version

| Height        | 161/4"         |
|---------------|----------------|
|               |                |
| Width         | 41/4"          |
| Depth         | 41/4"          |
| Weight        | 8.8 lbs        |
| Material      | Brass          |
| Bulb Quantity | x1             |
| Input Voltage | 120V           |
| Dimmable      | Mains Dimmable |

#### **Recommended Shade**

16" Warwick Shade Shown Height with Shade 243/4" Width with Shade 16" Depth with Shade 16"

#### **Finishes**

Brass TM0076.BR.US Nickel TM0076.NI.US