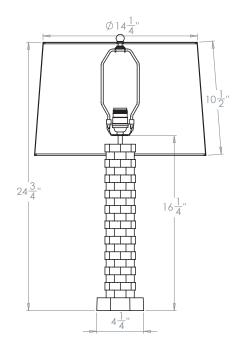

# Heidelberg Octagonal Table Lamp

**VAUGHAN** 

**US** Version

| Height        | 161/4"         |
|---------------|----------------|
|               |                |
| Width         | 41/4"          |
| Depth         | 41/4"          |
| Weight        | 8.8 lbs        |
| Material      | Brass          |
| Bulb Quantity | x1             |
| Input Voltage | 120V           |
| Dimmable      | Mains Dimmable |

#### **Recommended Shade**

16" Warwick Shade Shown Height with Shade 243/4" Width with Shade 16" Depth with Shade 16"