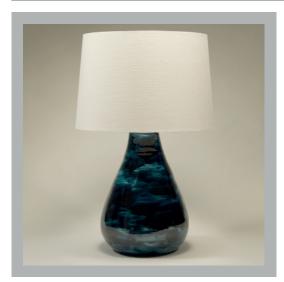

# VAUGHAN Hanford Table Lamp

| Height        | 16¼″           |
|---------------|----------------|
| Width         | 121⁄2"         |
| Depth         | 121⁄2″         |
| Weight        | 12.3 lbs       |
| Material      | Stoneware      |
| Bulb Quantity | x1             |
| Input Voltage | 120V           |
| Dimmable      | Mains Dimmable |

#### Finishes

Blue

TC0118.XX.US