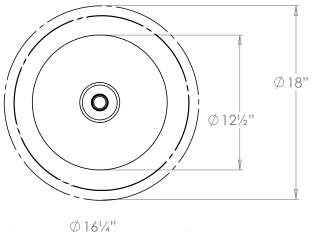

## **Recommended Shade**

Shade Shown Height with Shade Width with Shade Depth with Shade 18" Warwick 27½" 18" 18"