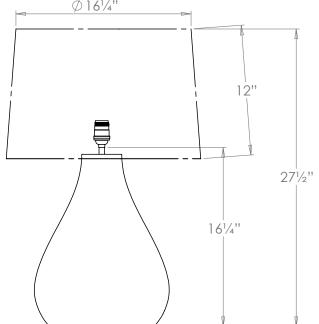

# VAUGHAN Hanford Table Lamp

| Height        | 16¼″           |
|---------------|----------------|
| Width         | 121⁄2"         |
| Depth         | 121⁄2″         |
| Weight        | 12.3 lbs       |
| Material      | Stoneware      |
| Bulb Quantity | x1             |
| Input Voltage | 120V           |
| Dimmable      | Mains Dimmable |

## **Recommended Shade**

Shade Shown Height with Shade Width with Shade Depth with Shade 18" Warwick 27½" 18" 18"