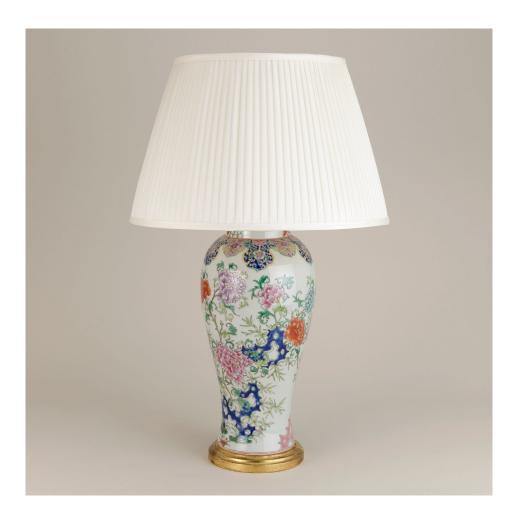

## Hanbury Floral Vase

This porcelain lamp has a beautiful vase shape, finished in delicate floral hand decoration. The bold colour palette complements the base. Supplied as standard without a base. This lamp is only photographed with a gilt base. Other options are available and the price will alter according to your selection.

Recommended shade: 17" Pembroke Cream Standard Silk Knife Pleat Lampshade, Finial (lampshade not included)

Code TC0012.XX

Height 16 inches

Width 7.75 inches

Depth 7.75 inches

Finishes Glazed Ceramic

Base material Porcelain