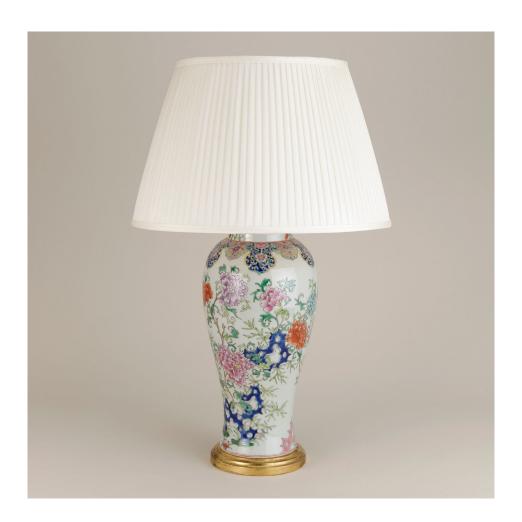

## Hanbury Floral Vase

This porcelain lamp has a beautiful vase shape, finished in delicate floral hand decoration. The bold colour palette complements the base. Supplied as standard without a base. This lamp is only photographed with a giltwood base, other options are available and the price will alter according to your selection.

Recommended shade: 17" Pembroke Cream Standard Silk Knife Pleat Lampshade, Finial (lampshade not included)

Code TC0012.GI

Height 16 inches

Width 7.75 inches

Depth 7.75 inches

Finishes Glazed Ceramic

Base material Porcelain