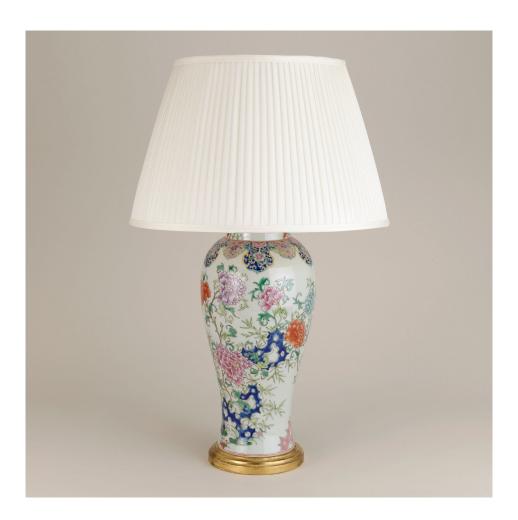

## Hanbury Floral Vase

This porcelain lamp has a beautiful vase shape, finished in delicate floral hand decoration. The bold colour palette complements the base. Supplied as standard without a base. This lamp is only photographed with a gilt base. Other options are available and the price will alter according to your selection. Last few remaining, please contact the showroom for availability.

Recommended shade: 17" Pembroke Cream Standard Silk Knife Pleat Lampshade, Finial (lampshade not included)

Code TC0012.BK

Height 16 inches

Width 7.75 inches

Depth 7.75 inches

Finishes Glazed Ceramic

Base material Porcelain