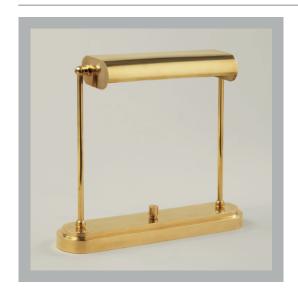

## Hadley Desk Lamp

| Height        | 12¾"           |
|---------------|----------------|
| Width         | 13¾"           |
| Depth         | 41/4"          |
| Weight        | 6.6 lbs        |
| Material      | Brass          |
| Bulb Quantity | x2             |
| Input Voltage | 120V           |
| Dimmable      | Mains Dimmable |