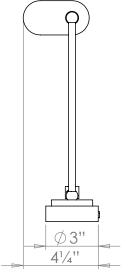

## Hadley Desk Lamp

| Height        | 12¾"           |
|---------------|----------------|
| Width         | 13¾"           |
| Depth         | 41/4"          |
| Weight        | 6.6 lbs        |
| Material      | Brass          |
| Bulb Quantity | x2             |
| Input Voltage | 120V           |
| Dimmable      | Mains Dimmable |