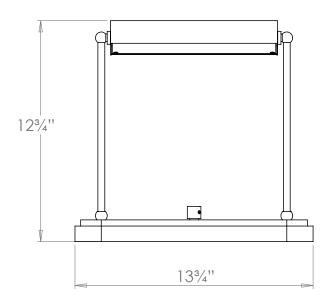

## Hadley Desk Lamp

| Height        | 12¾"           |
|---------------|----------------|
| Width         | 13¾"           |
| Depth         | 41/4"          |
| Weight        | 6.6 lbs        |
| Material      | Brass          |
| Bulb Quantity | x2             |
| Input Voltage | 120V           |
| Dimmable      | Mains Dimmable |