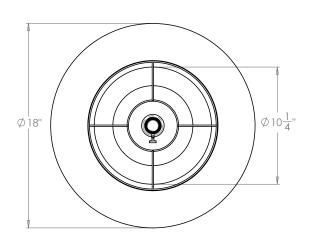

### **Recommended Shade**

Shade Shown 18" Pembroke Height with Shade 273/4" Width with Shade 18" Depth with Shade 18"