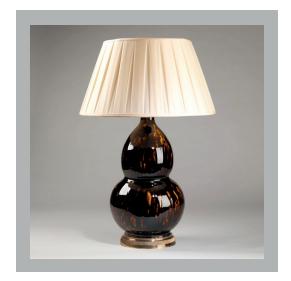

# Gourd Vase - Tortoiseshell

| Height        | 18"            |
|---------------|----------------|
| Width         | 10¼"           |
| Depth         | 10¼"           |
| Weight        |                |
| Material      | Porcelain      |
| Bulb Quantity | x1             |
| Input Voltage | 120V           |
| Dimmable      | Mains Dimmable |

#### **Finishes**

No Base TC0097.XX.US Black Base TC0097.BK.US Giltwood Base TC0097.GI.US Brass Base TC0097.BR.US

#### **Further Information**

Glazed Ceramic.

Due to the nature of the ceramic glaze, the exact colour may vary.

Please Note:- These notes are for guidance only. Vaughan accepts no responsibility for any installation using the above notes. The final decision on installation remains with the installer.