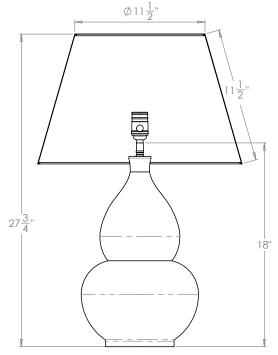

# Gourd Vase - Tortoiseshell

| Height        | 18"            |
|---------------|----------------|
| Width         | 10¼"           |
| Depth         | 10¼"           |
| Weight        |                |
| Material      | Porcelain      |
| Bulb Quantity | x1             |
| Input Voltage | 120V           |
| Dimmable      | Mains Dimmable |

### **Recommended Shade**

Shade Shown 18" Pembroke Height with Shade 273/4" Width with Shade 18" Depth with Shade 18"