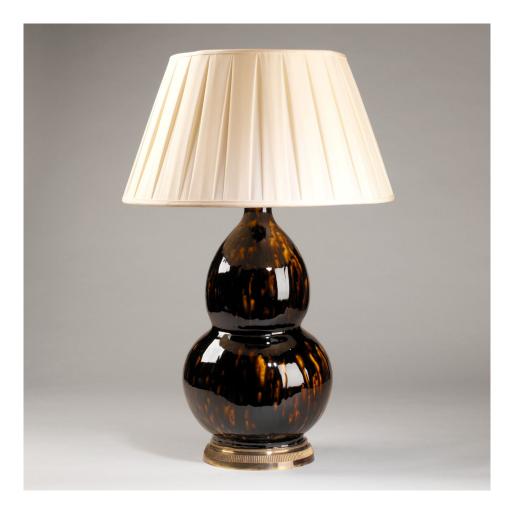

## Gourd Vase - Tortoiseshell

This gourd vase is defined by its delicate gourd-shaped body in fine porcelain. This beautiful piece is timeless in style and is produced in a range of colours. Supplied as standard without a base. This lamp is only photographed with a brass ribbed base. Other options are available and the prices will alter according to your selection.

Recommended shade: 17" Pembroke Box pleat Shade in Cream Silk (lampshade not included)

| Code          | TC0097.XX      |
|---------------|----------------|
| Height        | 18 inches      |
| Width         | 10.25 inches   |
| Depth         | 10.25 inches   |
| Finishes      | Glazed Ceramic |
| Base material | Porcelain      |