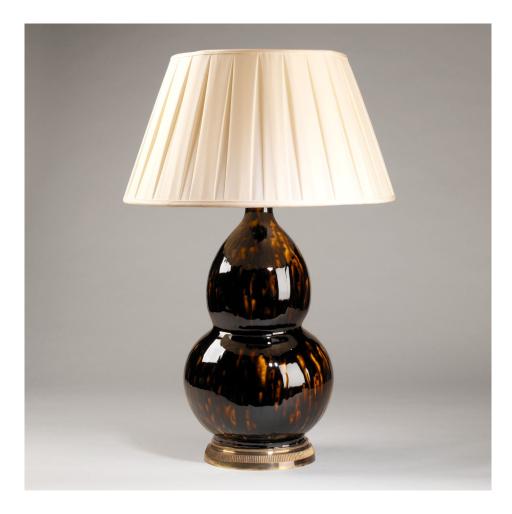

## Gourd Vase - Tortoiseshell

This gourd vase is defined by its delicate gourd-shaped body in fine porcelain. This beautiful piece is timeless in style and is produced in a range of colours. Last few remaining, please contact the showroom for availability. Supplied as standard without a base. This lamp is photographed with a brass ribbed base. Other options are available and the prices will alter according to your selection.

Recommended shade: 18" Pembroke Cream Standard Silk Box Pleat Lampshade, Finial (lampshade not included)

| Code          | TC0097.BR              |
|---------------|------------------------|
| Height        | 18 inches              |
| Width         | 10.25 inches           |
| Depth         | 10.25 inches           |
| Finishes      | Glazed Ceramic         |
| Base material | Porcelain              |
|               | www.vaughandesigns.com |