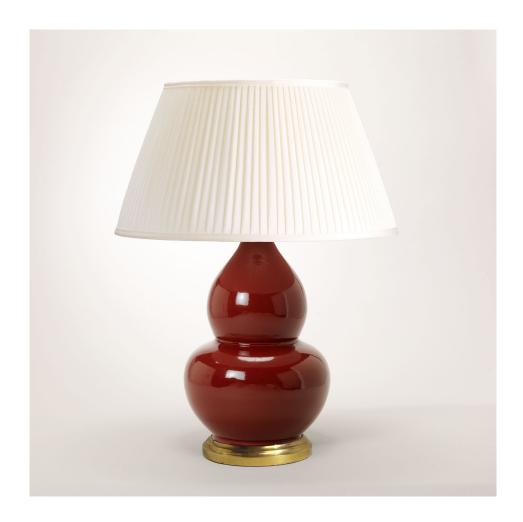

## Gourd Vase - Sang de Boeuf

This gourd vase is defined by its delicate gourd-shaped body in fine porcelain. This beautiful piece is timeless in style and is produced in a range of colours. Supplied as standard without a base. This lamp is only photographed with a giltwood base. Other options are available and the prices will alter according to your selection.

Recommended shade: 17" Pembroke Cream Standard Silk Knife Pleat Lampshade, Finial (lampshade not included)

Code TC0096.GI

Height 18 inches

Width 10.25 inches

Depth 10.25 inches

Finishes Glazed Ceramic

Base material Porcelain