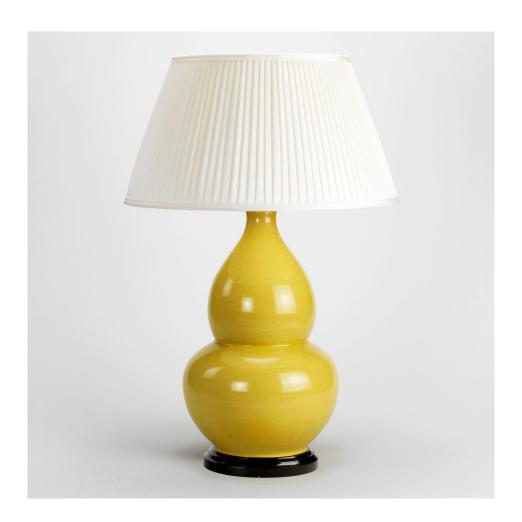

## Gourd Vase - Crackled Yellow

This gourd vase is defined by its delicate gourd-shaped body in fine porcelain. This beautiful piece is timeless in style and is produced in a range of colours. Supplied as standard without a base. This lamp is only photographed with a black base. Other options are available and the prices will alter according to your selection.

Recommended shade: 17" Pembroke Cream Standard Silk Knife Pleat Lampshade, Finial (lampshade not included)

Code TC0079.XX

Height 18 inches

Width 10.25 inches

Depth 10.25 inches

Finishes Glazed Ceramic

Base material Porcelain