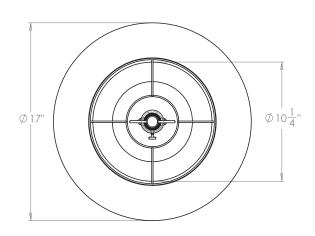

### **Recommended Shade**

Shade Shown 17" Pembroke Height with Shade 271/4" Width with Shade 17" Depth with Shade 17"