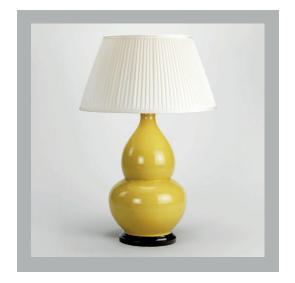

# Gourd Vase - Crackled Yellow

| Height        | 18"            |
|---------------|----------------|
| Width         | 10¼"           |
| Depth         | 101/4"         |
| Weight        | 15.2 lbs       |
| Material      | Porcelain      |
| Bulb Quantity | x1             |
| Input Voltage | 120V           |
| Dimmable      | Mains Dimmable |

### **Recommended Shade**

Shade Shown 17" Pembroke Height with Shade 271/4" Width with Shade 17" Depth with Shade 17"