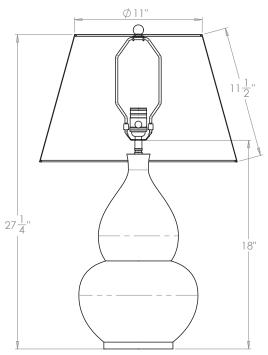

# Gourd Vase - Crackled Yellow

| Height        | 18"            |
|---------------|----------------|
| Width         | 10¼"           |
| Depth         | 101/4"         |
| Weight        | 15.2 lbs       |
| Material      | Porcelain      |
| Bulb Quantity | x1             |
| Input Voltage | 120V           |
| Dimmable      | Mains Dimmable |

### **Recommended Shade**

Shade Shown 17" Pembroke Height with Shade 271/4" Width with Shade 17" Depth with Shade 17"