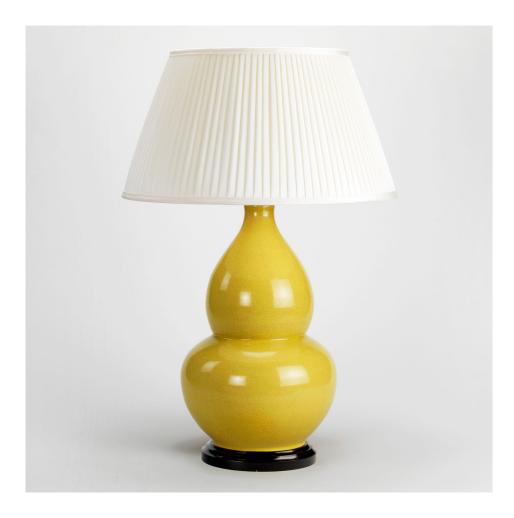

## Gourd Vase - Crackled Yellow

This gourd vase is defined by its delicate gourd-shaped body in fine porcelain. This beautiful piece is timeless in style and is produced in a range of colours. Supplied as standard without a base. This lamp is only photographed with a black base. Other options are available and the prices will alter according to your selection.

Recommended shade: 17" Pembroke Cream Standard Silk Knife Pleat Lampshade, Finial (lampshade not included)

| Code          | ТС0079.ВК              |
|---------------|------------------------|
| Height        | 18 inches              |
| Width         | 10.25 inches           |
| Depth         | 10.25 inches           |
| Finishes      | Glazed Ceramic         |
| Base material | Porcelain              |
|               | www.vaughandesigns.com |