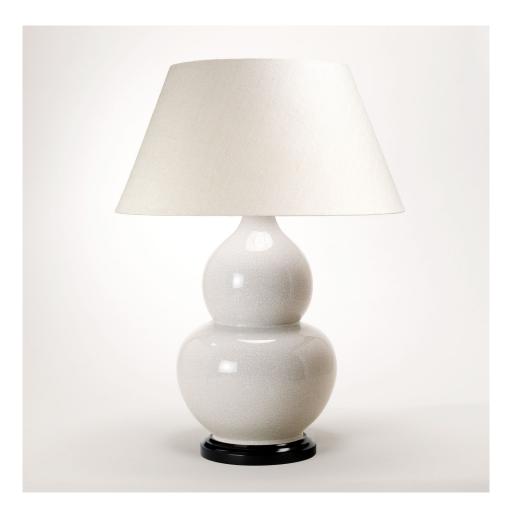

## Gourd Vase - Crackled White

This gourd vase is defined by its delicate gourd-shaped body in fine porcelain. This beautiful piece is timeless in style and is produced in a range of colours. Supplied as standard without a base. This lamp is only photographed with a black base. Other options are available and the prices will alter according to your selection.

Recommended shade: 17" Pembroke Laminated Shade in Lily Linen (lampshade not included)

| Code          | TC0078.XX      |
|---------------|----------------|
| Height        | 18 inches      |
| Width         | 10.25 inches   |
| Depth         | 10.25 inches   |
| Finishes      | Glazed Ceramic |
| Base material | Porcelain      |