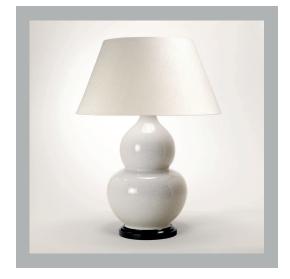

# Gourd Vase - Crackled Green

**VAUGHAN** 

| Height        | 18"            |
|---------------|----------------|
| Width         | 11"            |
| Depth         | 11"            |
| Weight        | 15.2 lbs       |
| Material      | Porcelain      |
| Bulb Quantity | x1             |
| Input Voltage | 120V           |
| Dimmable      | Mains Dimmable |

### **Recommended Shade**

Shade Shown 17" Pembroke Height with Shade 271/2" Width with Shade 17" Depth with Shade 17"

### **Finishes**

TC0078.XX.US No Base Black Base TC0078.BK.US Giltwood Base TC0078.GI.US Brass Base TC0078.BR.US