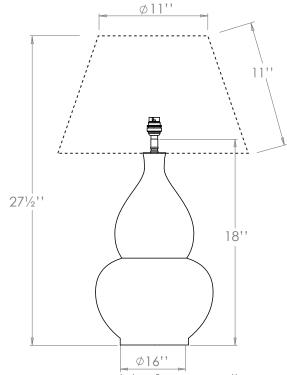

# Gourd Vase - Crackled Green

**VAUGHAN** 

| Height        | 18"            |
|---------------|----------------|
| Width         | 11"            |
| Depth         | 11"            |
| Weight        | 15.2 lbs       |
| Material      | Porcelain      |
| Bulb Quantity | x1             |
| Input Voltage | 120V           |
| Dimmable      | Mains Dimmable |

### **Recommended Shade**

Shade Shown 17" Pembroke Height with Shade 271/2" Width with Shade 17" Depth with Shade 17"