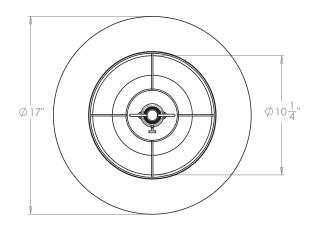

### **Recommended Shade**

Shade Shown Height with Shade Width with Shade Depth with Shade 17" Pembroke 27¼" 17" 17"

## vaughandesigns.com

| Height        | 18″            |
|---------------|----------------|
| Width         |                |
| Depth         | 10¼"           |
| Weight        | 15.2 lbs       |
| Material      | Porcelain      |
| Bulb Quantity | x1             |
| Input Voltage | 120V           |
| Dimmable      | Mains Dimmable |