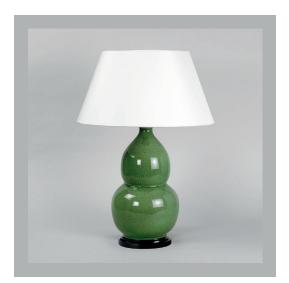

# VAUGHAN Gourd Vase - Crackled Green

### **Further Information**

Glazed Ceramic.

Due to the nature of the ceramic glaze, the exact colour may vary.

LISTED Please Note:- These notes are for guidance only. Vaughan accepts no responsibility for any installation using the above notes. The final decision on installation remains with the installer.

## vaughandesigns.com

| Height        | 18″            |
|---------------|----------------|
| Width         |                |
| Depth         | 10¼"           |
| Weight        | 15.2 lbs       |
| Material      | Porcelain      |
| Bulb Quantity | x1             |
| Input Voltage | 120V           |
| Dimmable      | Mains Dimmable |