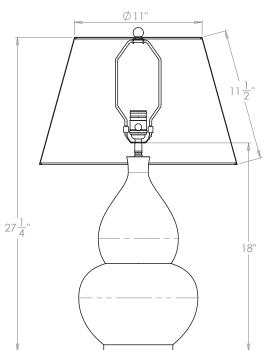

### **Recommended Shade**

Shade Shown Height with Shade Width with Shade Depth with Shade 17" Pembroke 27¼" 17" 17"

## vaughandesigns.com

| Height        | 18″            |
|---------------|----------------|
| Width         |                |
| Depth         | 10¼"           |
| Weight        | 15.2 lbs       |
| Material      | Porcelain      |
| Bulb Quantity | x1             |
| Input Voltage | 120V           |
| Dimmable      | Mains Dimmable |