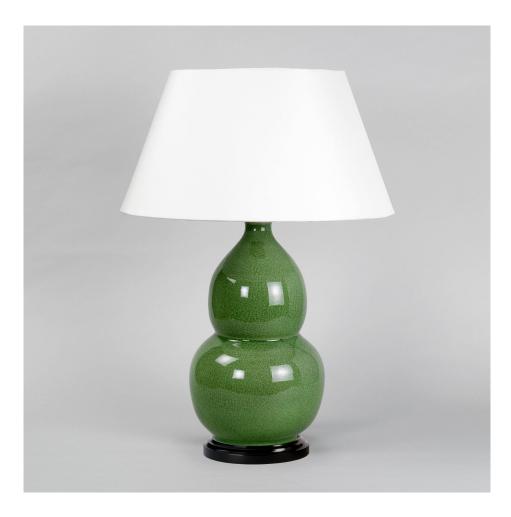

## Gourd Vase - Crackled Green

The Gourd Vase is defined by its delicate gourd-shaped body in fine porcelain. This beautiful piece is timeless in style and is produced in a range of colours. The Gourd Vase is only photographed with a black base. Other options are available and the prices will alter according to your selection.

Recommended shade: 19" Carlisle Laminated Shade in Cream Silk (lampshade not included)

| Code          | TC0077.MA      |
|---------------|----------------|
| Height        | 18 inches      |
| Width         | 10.25 inches   |
| Depth         | 10.25 inches   |
| Finishes      | Glazed Ceramic |
| Base material | Porcelain      |