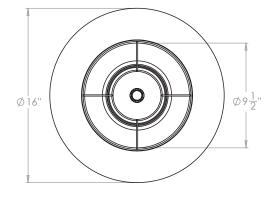

#### **Recommended Shade**

Shade Shown 16" Pembroke

Height with Shade 24½"
Width with Shade 16"
Depth with Shade 16"