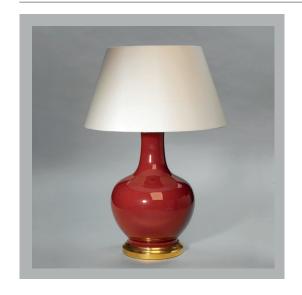

## Globular - Sang De Boeuf

**US** Version

| Haight        | 161/."              |
|---------------|---------------------|
| Height        |                     |
| Width         | 91/2"               |
| Depth         | 9½"                 |
| Weight        | 9 lbs               |
| Material      | Porcelain and Brass |
| Bulb Quantity | x1                  |
| Input Voltage | 120V                |
| Dimmable      | Mains Dimmable      |

#### **Recommended Shade**

Shade Shown 16" Pembroke

Height with Shade 24½"
Width with Shade 16"
Depth with Shade 16"