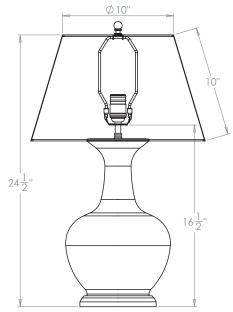

## Globular - Sang De Boeuf

**US** Version

| Haight        | 161/."              |
|---------------|---------------------|
| Height        |                     |
| Width         | 91/2"               |
| Depth         | 9½"                 |
| Weight        | 9 lbs               |
| Material      | Porcelain and Brass |
| Bulb Quantity | x1                  |
| Input Voltage | 120V                |
| Dimmable      | Mains Dimmable      |

#### **Recommended Shade**

Shade Shown 16" Pembroke

Height with Shade 24½"
Width with Shade 16"
Depth with Shade 16"