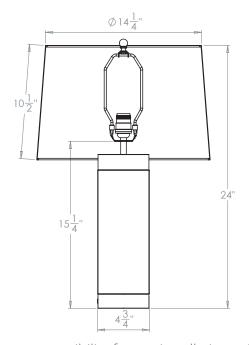

# Genoa Table Lamp

VAUGHAN

| Height        | 151/4"         |
|---------------|----------------|
| Width         | 43/4"          |
| Depth         | 43/4"          |
| Weight        | 39.7 lbs       |
| Material      | Alabaster      |
| Bulb Quantity | x1             |
| Input Voltage | 120V           |
| Dimmable      | Mains Dimmable |

### **Recommended Shade**

16" Warwick Shade Shown

Height with Shade 24" Width with Shade 16" Depth with Shade 16"