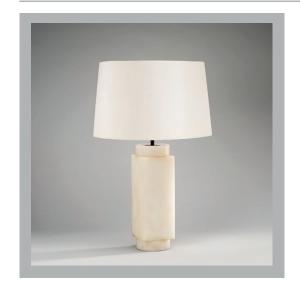

# Genoa Table Lamp

VAUGHAN

| Height        | 151/4"         |
|---------------|----------------|
| Width         | 43/4"          |
| Depth         | 43/4"          |
| Weight        | 39.7 lbs       |
| Material      | Alabaster      |
| Bulb Quantity | x1             |
| Input Voltage | 120V           |
| Dimmable      | Mains Dimmable |

### **Recommended Shade**

16" Warwick Shade Shown

Height with Shade 24" Width with Shade 16" Depth with Shade 16"

### **Finishes**

Alabaster TA0007.XX.US