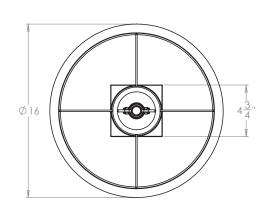

### **Recommended Shade**

16" Warwick Shade Shown

Height with Shade 24" Width with Shade 16" Depth with Shade 16"