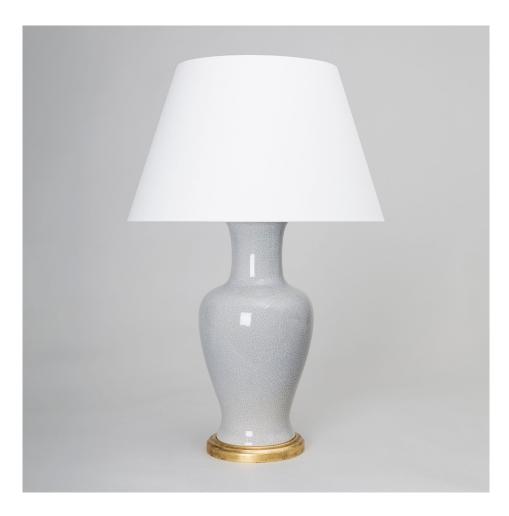

## Fishtail Vase - Stone

This crackled fishtail vase, produced in ceramic, has an elegant curved-shape. The contrast of the translucent crackled glaze and the base creates texture.

| Recommended shade: 19" Pembroke Laminated Shade in Lily | y Linen (lampshade not included) |
|---------------------------------------------------------|----------------------------------|
|---------------------------------------------------------|----------------------------------|

| Code   | TC0159.GI    |
|--------|--------------|
| Height | 17.25 inches |
| Width  | 8.5 inches   |
| Depth  | 8.5 inches   |
| Weight | 9 lbs        |