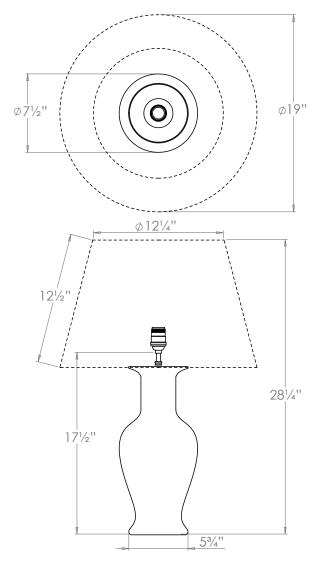

# Fishtail Vase - Crackled White

**VAUGHAN** 

**US** Version

| Height        | 171/2"         |
|---------------|----------------|
| Width         | 7½"            |
| Depth         | 7½"            |
| Weight        | 8.8 lbs        |
| Material      | Porcelain      |
| Bulb Quantity | x1             |
| Input Voltage | 120V           |
| Dimmable      | Mains Dimmable |

#### **Recommended Shade**

| Shade Shown       | 19" Pembroke |
|-------------------|--------------|
| Height with Shade | 281/4"       |
| Width with Shade  | 19"          |
| Depth with Shade  | 19"          |