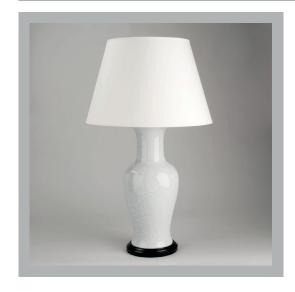

# Fishtail Vase - Crackled White

**VAUGHAN** 

**US** Version

| Height        | 171/2"         |
|---------------|----------------|
| Width         | 7½"            |
| Depth         | 7½"            |
| Weight        | 8.8 lbs        |
| Material      | Porcelain      |
| Bulb Quantity | x1             |
| Input Voltage | 120V           |
| Dimmable      | Mains Dimmable |

#### **Recommended Shade**

| Shade Shown       | 19" Pembroke |
|-------------------|--------------|
| Height with Shade | 281/4"       |
| Width with Shade  | 19"          |
| Depth with Shade  | 19"          |