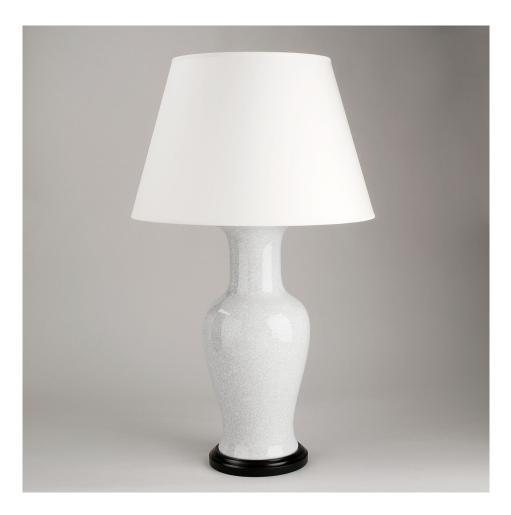

## Fishtail Vase - Crackled White

The Crackled Fishtail Vase has an elegant fishtail-shape in porcelain. The contrast of the translucent crackled glaze and the base creates texture. Supplied as standard without a base. This lamp is only photographed with a black base. Other options are available and the prices will alter according to your selection.

Recommended shade: 19" Pembroke Card Shade in Pale Cream Card (lampshade not included)

| Code          | TC0109.GI      |
|---------------|----------------|
| Height        | 17.5 inches    |
| Width         | 7.5 inches     |
| Depth         | 7.5 inches     |
| Finishes      | Glazed Ceramic |
| Base material | Porcelain      |
|               |                |