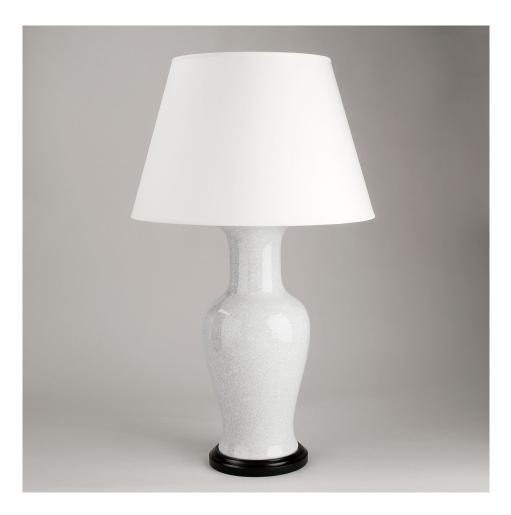

## Fishtail Vase - Crackled White

This crackled fishtail vase, produced in porcelain, has an elegant curved-shape. The contrast of the translucent crackled glaze and the base creates texture. Supplied as standard without a base. This lamp is only photographed with a black base. Other options are available and the prices will alter according to your selection.

Recommended shade: 19" Pembroke Card Shade in Pale Cream Card (lampshade not included)

| Code          | TC0109.BK      |
|---------------|----------------|
| Height        | 17.5 inches    |
| Width         | 7.5 inches     |
| Depth         | 7.5 inches     |
| Finishes      | Glazed Ceramic |
| Base material | Porcelain      |
|               |                |