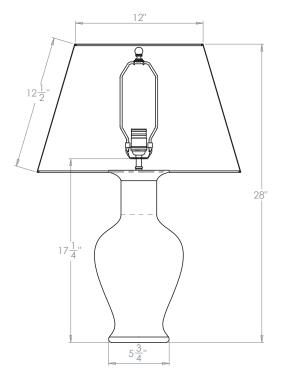

## Fishtail Vase Table Lamp - White Crackle

| Height        | 171⁄4"         |
|---------------|----------------|
| Width         | 8 ½"           |
| Depth         | 81/2"          |
| Weight        | 9 lbs          |
| Material      | Earthenware    |
| Bulb Quantity | x1             |
| Input Voltage | 120V           |
| Dimmable      | Mains Dimmable |

#### **Recommended Shade**

Shade Shown 19" Pembroke

Height with Shade 28" Width with Shade 19" 19" Depth with Shade