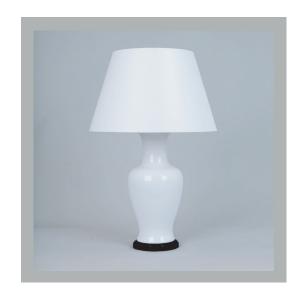

## Fishtail Vase Table Lamp - White Crackle

| Height        | 171⁄4"         |
|---------------|----------------|
| Width         | 8 ½"           |
| Depth         | 81/2"          |
| Weight        | 9 lbs          |
| Material      | Earthenware    |
| Bulb Quantity | x1             |
| Input Voltage | 120V           |
| Dimmable      | Mains Dimmable |

#### **Recommended Shade**

Shade Shown 19" Pembroke

Height with Shade 28" Width with Shade 19" 19" Depth with Shade