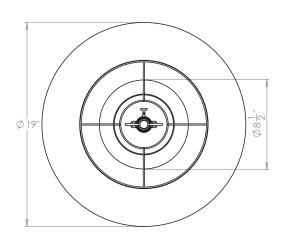

#### **Recommended Shade**

Shade Shown 19" Pembroke

Height with Shade 28" Width with Shade 19" 19" Depth with Shade