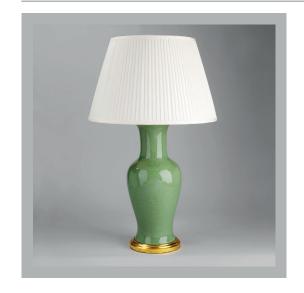

## Fishtail Vase - Crackled Green

**VAUGHAN** 

| 171/2"         |
|----------------|
| 7½"            |
| 7½"            |
| 8.8 lbs        |
| Porcelain      |
| x1             |
| 120V           |
| Mains Dimmable |
|                |

#### **Recommended Shade**

19" Pembroke Shade Shown Height with Shade 281/4"

Width with Shade 19" Depth with Shade 19"

#### **Finishes**

No Base TC0106.XX.US Giltwood Base TC0106.GI.US Neoclassical Base TC0106.NE.US