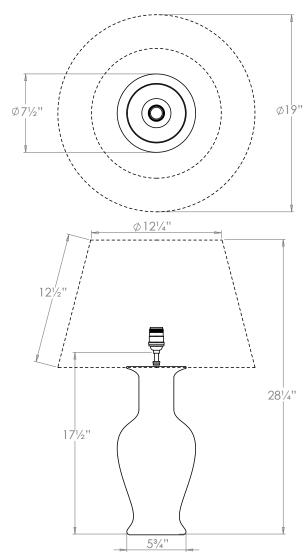

## Fishtail Vase - Crackled Green

**VAUGHAN** 

| 171/2"         |
|----------------|
| 7½"            |
| 7½"            |
| 8.8 lbs        |
| Porcelain      |
| x1             |
| 120V           |
| Mains Dimmable |
|                |

#### **Recommended Shade**

19" Pembroke Shade Shown Height with Shade 281/4"

Width with Shade 19" Depth with Shade 19"