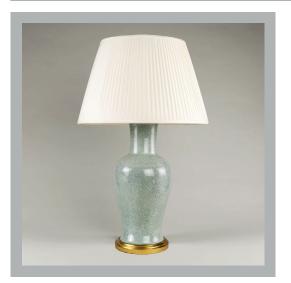

## Finishes

No Base Black Base Giltwood Base Neoclassical Base TC0108.XX.US TC0108.BK.US TC0108.GI.US TC0108.NE.US

## **Further Information**

Glazed Ceramic.

Due to the nature of the ceramic glaze, the exact colour may vary.

**Please Note:-** These notes are for guidance only. Vaughan accepts no responsibility for any installation using the above notes. The final decision on installation remains with the installer.