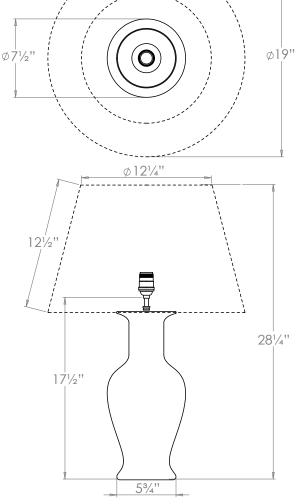

| Height        | 171⁄2″         |
|---------------|----------------|
| Width         | 7½″            |
| Depth         | 7½″            |
| Weight        | 8.8 lbs        |
| Material      | Porcelain      |
| Bulb Quantity | x1             |
| Input Voltage | 120V           |
| Dimmable      | Mains Dimmable |

## **Recommended Shade**

Shade Shown Height with Shade Width with Shade Depth with Shade 19" Pembroke 28¼" 19" 19"