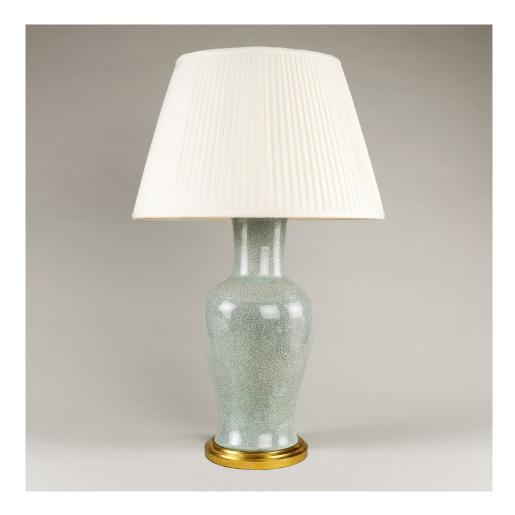

## Fishtail Vase - Crackled Duck Egg

This crackled fishtail vase, produced in porcelain, has an elegant curved-shape. The contrast of the translucent crackled glaze and the base creates texture. Supplied as standard without a base. This lamp is only photographed with a giltwood base. Other options are available and the prices will alter according to your selection.

Recommended shade: 19" Pembroke Cream Standard Silk Knife Pleat Lampshade, Finial (lampshade not included)

| Code          | TC0108.GI              |
|---------------|------------------------|
| Height        | 17.5 inches            |
| Width         | 7.5 inches             |
| Depth         | 7.5 inches             |
| Finishes      | Glazed Ceramic         |
| Base material | Porcelain              |
|               | www.vaughandesigns.com |