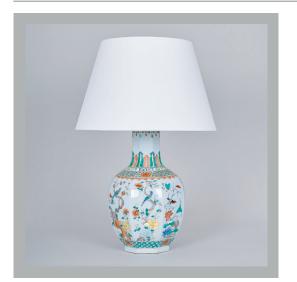

| Height        | 18″            |
|---------------|----------------|
| Width         | 10¾″           |
| Depth         | 10¾″           |
| Weight        | 11.5 lbs       |
| Material      | Porcelain      |
| Bulb Quantity | x1             |
| Input Voltage | 120V           |
| Dimmable      | Mains Dimmable |
|               |                |

## **Recommended Shade**

Shade Shown Height with Shade Width with Shade Depth with Shade 18" Pembroke 27" 18" 18"