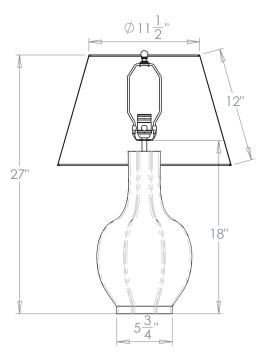

## **Recommended Shade**

Shade Shown Height with Shade Width with Shade Depth with Shade 18" Pembroke 27" 18" 18"