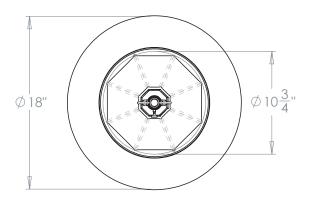

| Height        | 18″            |
|---------------|----------------|
| Width         | 10¾″           |
| Depth         | 10¾″           |
| Weight        | 11.5 lbs       |
| Material      | Porcelain      |
| Bulb Quantity | x1             |
| Input Voltage | 120V           |
| Dimmable      | Mains Dimmable |
|               |                |