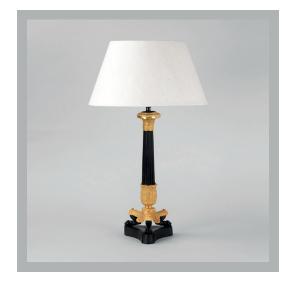

# Fairfax Table Lamp

**VAUGHAN** 

| Height        | 151/2"         |
|---------------|----------------|
| Width         | 6½"            |
| Depth         | 61/2"          |
| Weight        | 7.3 lbs        |
| Material      | Bronze         |
| Bulb Quantity | x1             |
| Input Voltage | 120V           |
| Dimmable      | Mains Dimmable |
| -             |                |

#### **Finishes**

Bronze/Gilt TM0016.BG.US Bronze TM0016.BZ.US