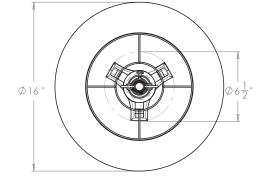

#### **Recommended Shade**

Shade Shown 16" Pembroke

Height with Shade 243/4" Width with Shade 16" Depth with Shade 16"