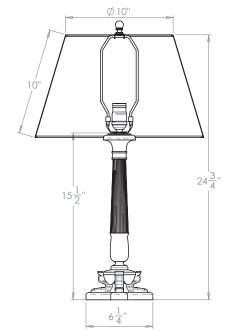

# Fairfax Table Lamp

**VAUGHAN** 

| Height        | 151/2"         |
|---------------|----------------|
| Width         | 6½"            |
| Depth         | 61/2"          |
| Weight        | 7.3 lbs        |
| Material      | Bronze         |
| Bulb Quantity | x1             |
| Input Voltage | 120V           |
| Dimmable      | Mains Dimmable |
| -             |                |

#### **Recommended Shade**

Shade Shown 16" Pembroke

Height with Shade 243/4" Width with Shade 16" Depth with Shade 16"