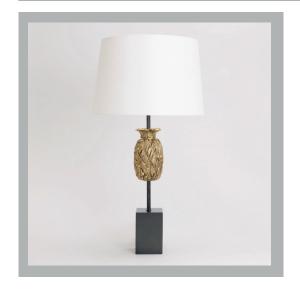

## Dunmore Table Lamp

| Height        | 203/4"         |
|---------------|----------------|
| Width         |                |
| Depth         |                |
| Weight        |                |
| <br>Material  |                |
| Bulb Quantity |                |
| Input Voltage | 120V           |
|               | Mains Dimmable |

#### **Recommended Shade**

Shade Shown 12" Warwick Height with Shade 28¾" Width with Shade 12" Depth with Shade 12"

#### **Finishes**

Brass TM0097.BR.US