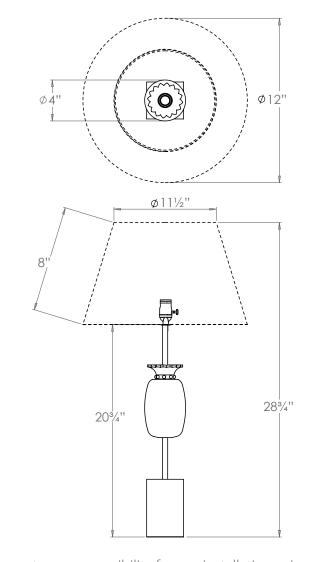

## Dunmore Table Lamp

| Height        | 203/4"         |
|---------------|----------------|
| Width         |                |
| Depth         |                |
| Weight        |                |
| <br>Material  |                |
| Bulb Quantity |                |
| Input Voltage | 120V           |
|               | Mains Dimmable |

#### **Recommended Shade**

Shade Shown 12" Warwick Height with Shade 28¾" Width with Shade 12" Depth with Shade 12"