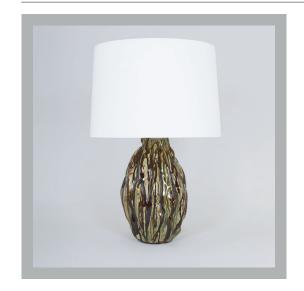

# Ditcham Table Lamp

**VAUGHAN** 

| 14"            |
|----------------|
| 8"             |
| 8"             |
| 8.5 lbs        |
| Earthenware    |
| x1             |
| 120V           |
| Mains Dimmable |
|                |

### **Recommended Shade**

16" Warwick Shade Shown

Height with Shade 23" Width with Shade 16" Depth with Shade 16"