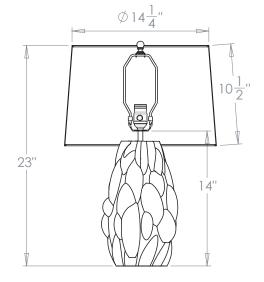

# Ditcham Table Lamp

**VAUGHAN** 

| 14"            |
|----------------|
| 8"             |
| 8"             |
| 8.5 lbs        |
| Earthenware    |
| x1             |
| 120V           |
| Mains Dimmable |
|                |

### **Recommended Shade**

16" Warwick Shade Shown

Height with Shade 23" Width with Shade 16" Depth with Shade 16"