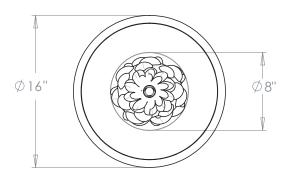

### **Recommended Shade**

16" Warwick Shade Shown

Height with Shade 23" Width with Shade 16" Depth with Shade 16"