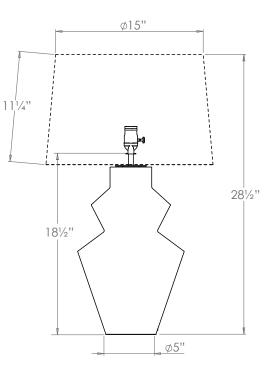

# VAUGHAN Crossley Vase

| Height        | 181⁄2″         |
|---------------|----------------|
| Width         | 10¾"           |
| Depth         | 10¾″           |
| Weight        | 8.8 lbs        |
| Material      | Earthenware    |
| Bulb Quantity | x1             |
| Input Voltage | 120V           |
| Dimmable      | Mains Dimmable |
|               |                |

### **Recommended Shade**

Shade Shown Height with Shade Width with Shade Depth with Shade 17" Warwick 28½" 17" 17"