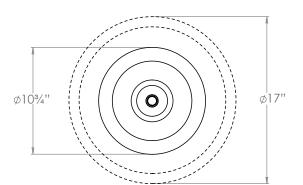

### **Recommended Shade**

Shade Shown Height with Shade Width with Shade Depth with Shade 17" Warwick 28½" 17" 17"