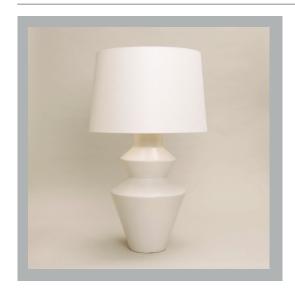

# VAUGHAN Crossley Vase

| Height        | 181⁄2″         |
|---------------|----------------|
| Width         | 10¾"           |
| Depth         | 10¾″           |
| Weight        | 8.8 lbs        |
| Material      | Earthenware    |
| Bulb Quantity | x1             |
| Input Voltage | 120V           |
| Dimmable      | Mains Dimmable |
|               |                |