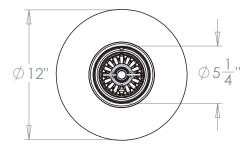

#### **Recommended Shade**

Shade Shown 12" Empire
Height with Shade 21¾"
Width with Shade 12"
Depth with Shade 12"