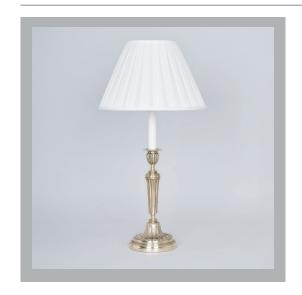

## Crawley Candlestick Table Lamp

**US** Version

| Height        | 151/4"         |
|---------------|----------------|
| Width         | 51/4"          |
| Depth         | 51/4"          |
| Weight        | 3 lbs          |
| Material      | Brass          |
| Bulb Quantity | x1             |
| Input Voltage | 120V           |
| Dimmable      | Mains Dimmable |

#### **Recommended Shade**

Shade Shown 12" Empire
Height with Shade 21¾"
Width with Shade 12"
Depth with Shade 12"

#### **Finishes**

Brass TM0107.BR.US