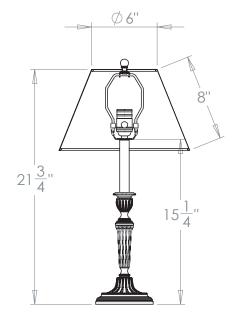

## Crawley Candlestick Table Lamp

**US** Version

| Height        | 151/4"         |
|---------------|----------------|
| Width         | 51/4"          |
| Depth         | 51/4"          |
| Weight        | 3 lbs          |
| Material      | Brass          |
| Bulb Quantity | x1             |
| Input Voltage | 120V           |
| Dimmable      | Mains Dimmable |

#### **Recommended Shade**

Shade Shown 12" Empire
Height with Shade 21¾"
Width with Shade 12"
Depth with Shade 12"