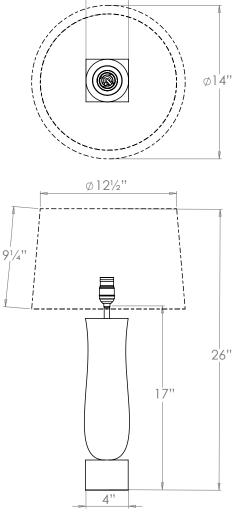

# VAUGHAN Cosford Table Lamp

| Height        | 17″            |
|---------------|----------------|
| Width         | 4″             |
| Depth         | 4″             |
| Weight        | 14.3 lbs       |
| Material      | Alabaster      |
| Bulb Quantity | x1             |
| Input Voltage | 120V           |
| Dimmable      | Mains Dimmable |

4"

## **Recommended Shade**

Shade Shown Height with Shade Width with Shade Depth with Shade 14" Warwick 26" 14" 14"