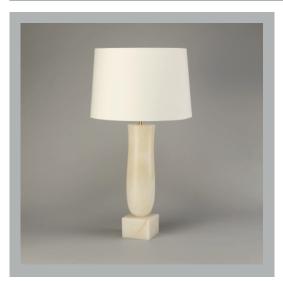

# VAUGHAN Cosford Table Lamp

| Height        | 17″            |
|---------------|----------------|
| Width         | 4″             |
| Depth         | 4″             |
| Weight        | 14.3 lbs       |
| Material      | Alabaster      |
| Bulb Quantity | x1             |
| Input Voltage | 120V           |
| Dimmable      | Mains Dimmable |

### **Finishes**

Alabaster

TA0010.XX.US