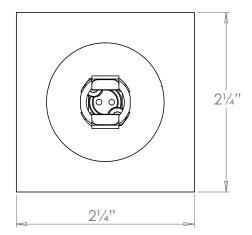

## Copnall Uplighter

| Height        | 2½"          |
|---------------|--------------|
| Width         | 21/4"        |
| Depth         | 21/4""       |
| Weight        | 1.3 lbs      |
| Material      | Brass        |
| Bulb Quantity | x1           |
| Input Voltage | 120V         |
| Dimmable      | Non-Dimmable |