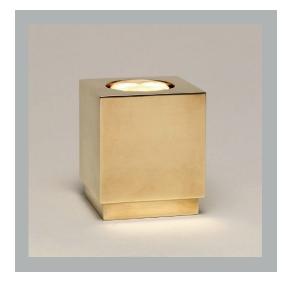

## Copnall Uplighter

| Height        | 2½"          |
|---------------|--------------|
| Width         | 21/4"        |
| Depth         | 21/4""       |
| Weight        | 1.3 lbs      |
| Material      | Brass        |
| Bulb Quantity | x1           |
| Input Voltage | 120V         |
| Dimmable      | Non-Dimmable |

#### **Finishes**

Brass TM0089.BR.US TM0089.BZ.US Bronze Nickel TM0089.NI.US