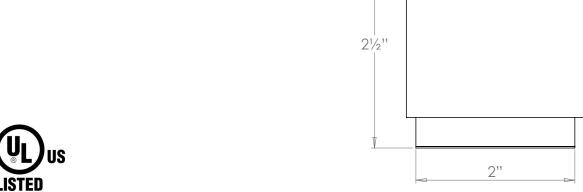

## Copnall Uplighter

| Height        | 2½"          |
|---------------|--------------|
| Width         | 21/4"        |
| Depth         | 21/4""       |
| Weight        | 1.3 lbs      |
| Material      | Brass        |
| Bulb Quantity | x1           |
| Input Voltage | 120V         |
| Dimmable      | Non-Dimmable |