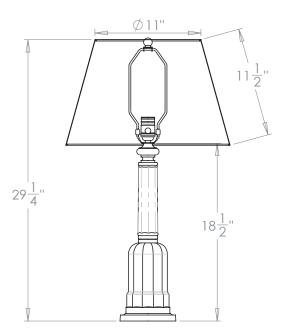

## VAUGHAN Colmar Table Lamp

| Height        | 181⁄2″             |
|---------------|--------------------|
| Width         | 5 <sup>3</sup> /4″ |
| Depth         | 5 <sup>3</sup> /4″ |
| Weight        | 9 lbs              |
| Material      | Brass & Glass      |
| Bulb Quantity | x1                 |
| Input Voltage | 120V               |
| Dimmable      | Mains Dimmable     |

## **Recommended Shade**

Shade Shown Height with Shade Width with Shade Depth with Shade 17" Pembroke 29¼" 17" 17"