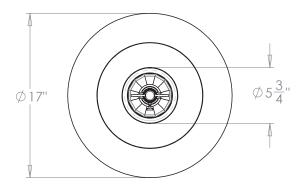

## **Recommended Shade**

Shade Shown Height with Shade Width with Shade Depth with Shade 17" Pembroke 29¼" 17" 17"