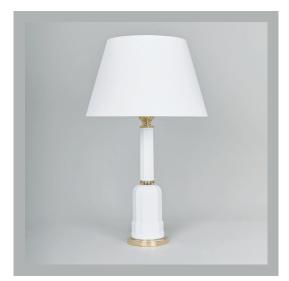

## VAUGHAN Colmar Table Lamp

| Height        | 181⁄2″             |
|---------------|--------------------|
| Width         | 5 <sup>3</sup> /4″ |
| Depth         | 5 <sup>3</sup> /4″ |
| Weight        | 9 lbs              |
| Material      | Brass & Glass      |
| Bulb Quantity | x1                 |
| Input Voltage | 120V               |
| Dimmable      | Mains Dimmable     |

## Finishes

Opaline Glass

TG0088.WH.US