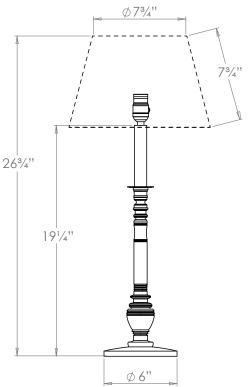

# VAUGHAN Coleshill Candlestick Table Lamp

Ø12''

| Height        | 19¼″            |
|---------------|-----------------|
| Width         | 6″              |
| Depth         | 6″              |
| Weight        | 3.3 lbs         |
| Material      | Brass and Glass |
| Bulb Quantity | x1              |
| Input Voltage | 120V            |
| Dimmable      | Mains Dimmable  |

Ø6''

#### **Recommended Shade**

Shade Shown Height with Shade Width with Shade Depth with Shade 12" Pembroke 26¾" 12" 12"