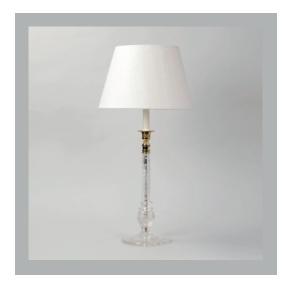

# VAUGHAN Coleshill Candlestick Table Lamp

Ø12''

| Height        | 19¼″            |
|---------------|-----------------|
| Width         | 6″              |
| Depth         | 6″              |
| Weight        | 3.3 lbs         |
| Material      | Brass and Glass |
| Bulb Quantity | x1              |
| Input Voltage | 120V            |
| Dimmable      | Mains Dimmable  |

#### **Finishes**

Brass

TG0027.BR.US